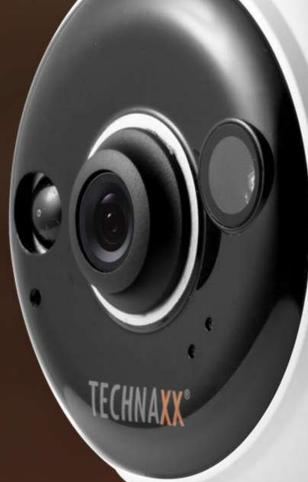

#### Day/night catching

Camera TX-57 has IR LED for night lighting & ambient light sensor, which allows to catch someone during the day or night. Also there is a PIR sensor with ~6 m working distance.

#### IR LED

#### PIR Sensor

#### Microphone

#### Light Sensor