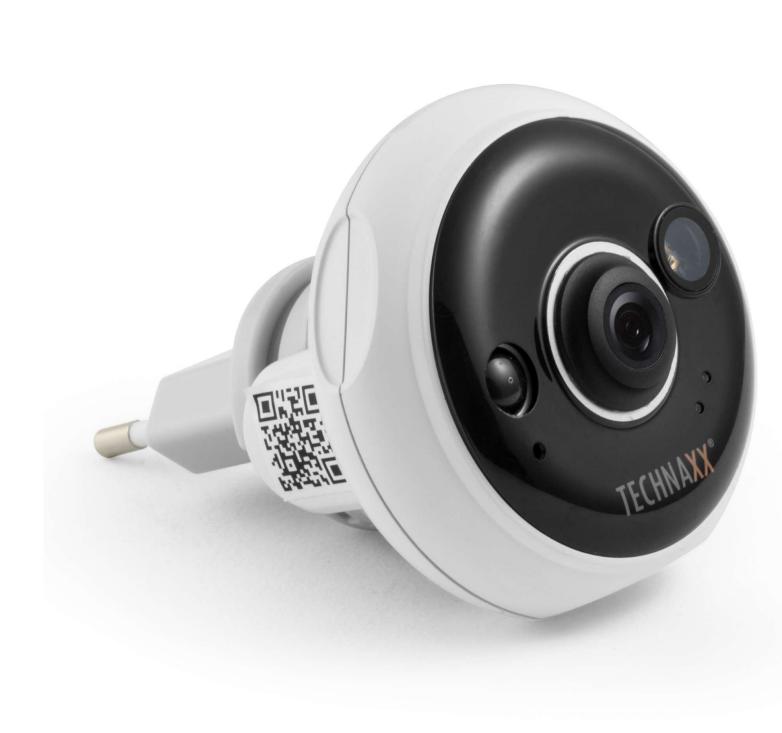

## Easy IP-Cam Socket FullHD TX-57

Monitoring Indoor Areas

80° Viewing Angle

Easy Socket Power Supply

IR LED

Push Notification via APP

FullHD 1080P Video Resolution

Storage on MicroSD Cards

Microphone

P2P and Push

Monitor indoor areas with this practical Easy IP-Cam Socket Camera. The TX-57 receives power directly from the socket and can thus take clear video recordings from different angles in the room and record sounds with the help of the built-in microphone.

#### Easy to use

Easy power supply over a socket - no power cable needed

#### Exchangeable AC Plug