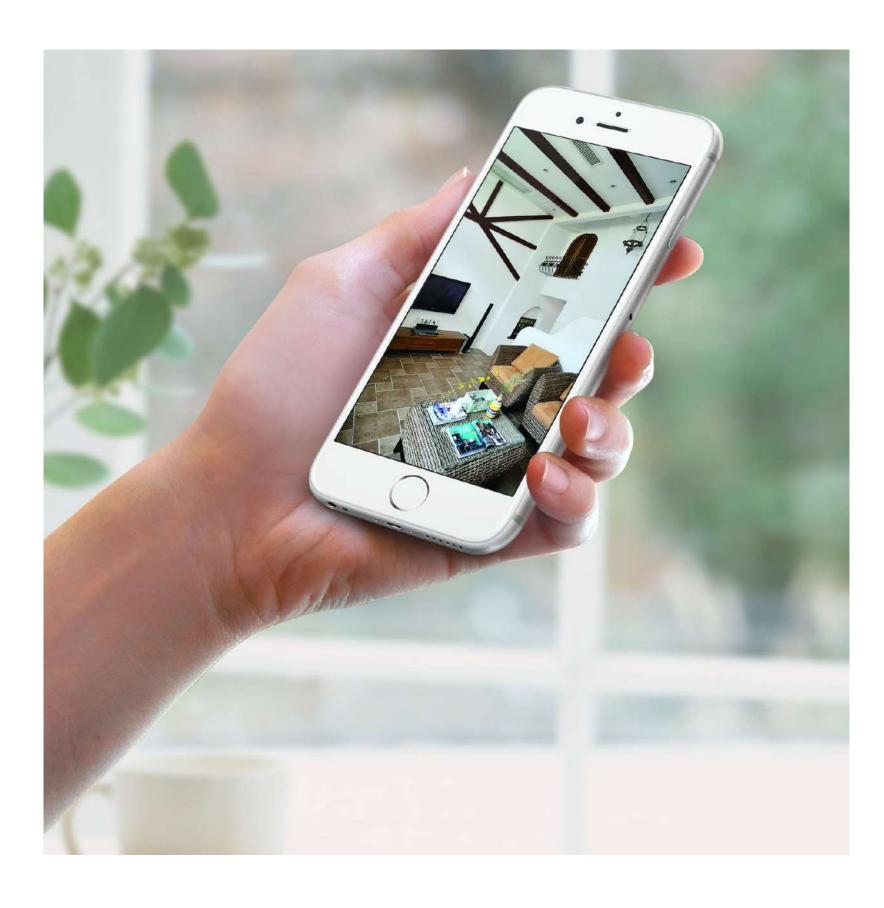

Microphone

P2P and Push

Monitor indoor areas with this practical Easy IP-Cam Socket Camera. The TX-57 receives power directly from the socket and can thus take clear video recordings from different angles in the room and record sounds with the help of the built-in microphone.

#### Hidden surveillance

Ideal for viewing and monitoring rooms and other indoor locations. The camera has built-in microphone for audio recordings.