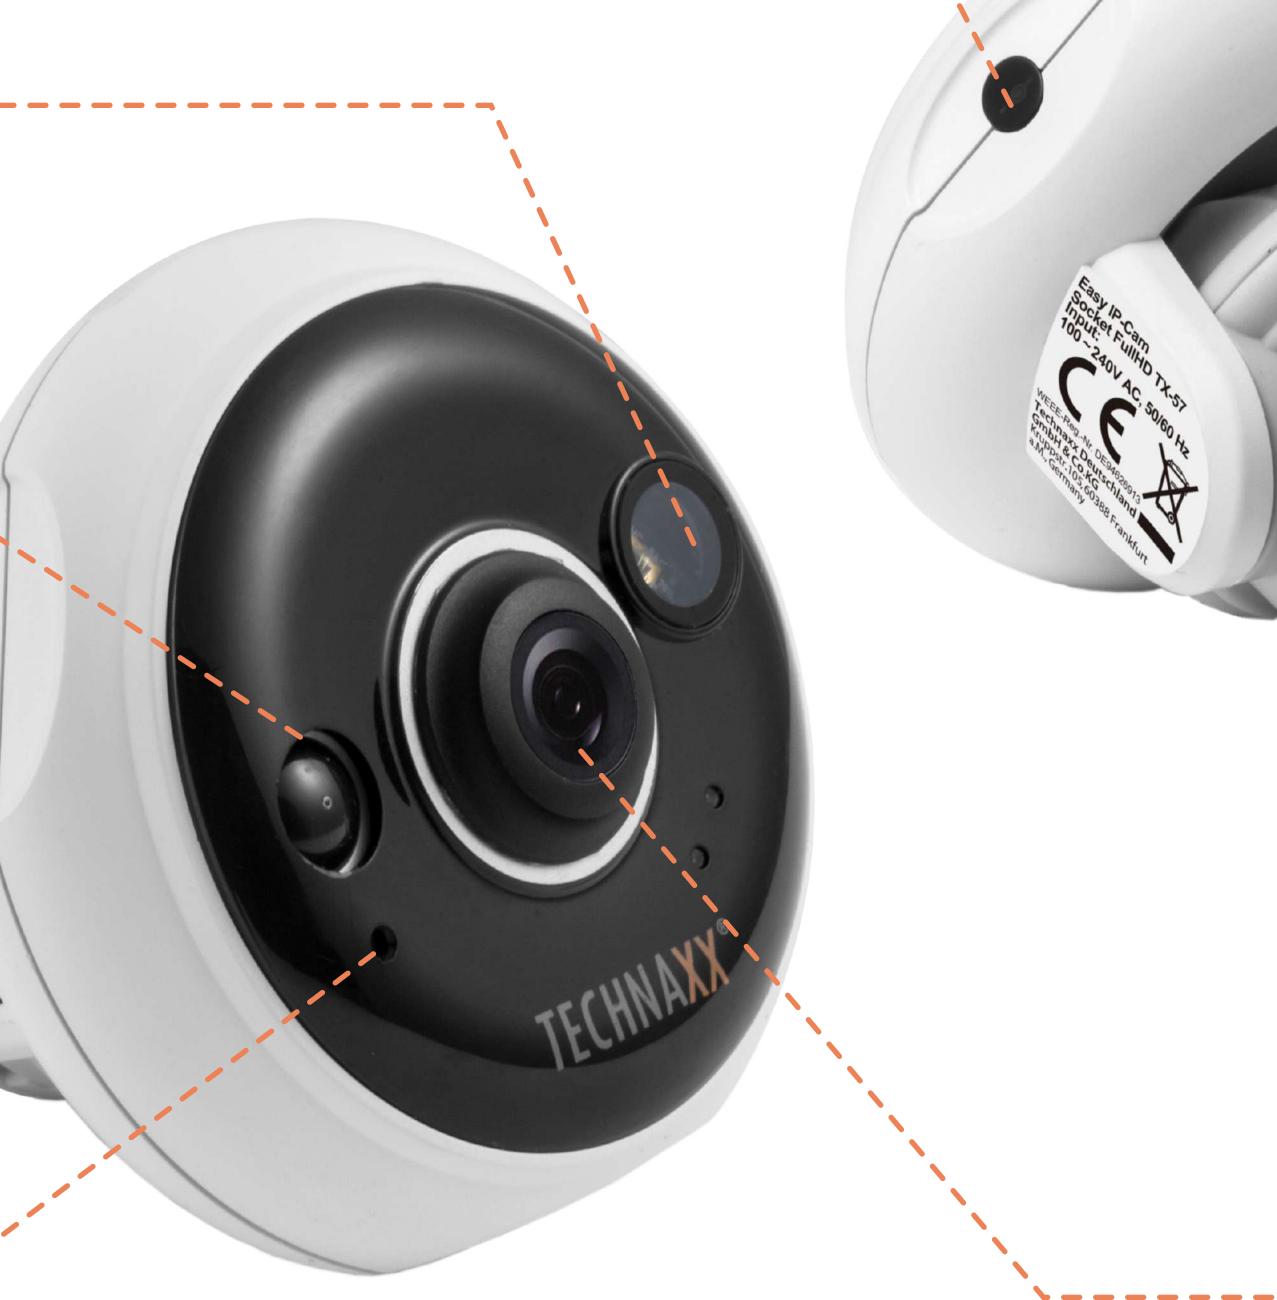

hus take clear video recordings from different angles in the room and record sounds with the help of the built-in microphone.









#### Hidden surveillance

Ideal for viewing and monitoring rooms and other indoor locations. The camera has built-in microphone for audio recordings.

#### High quality resolution

This mini camera has FullHD video resolution 1080P (1920x1080), 30fps. 2MP CMOS image sensor.



#### Day/night catching

Camera TX-57 has IR LED for night lighting & ambient light sensor, which allows to catch someone during the day or night. Also there is a PIR sensor with ~6 m working distance.



#### Easy to use

Easy power supply over a socket - no power cable needed





#### IR LED

#### PIR Sensor

#### Microphone

### Easy IP-Cam Socket FullHD TX-57

#### Light Sensor





#### Exchangeable AC Plug