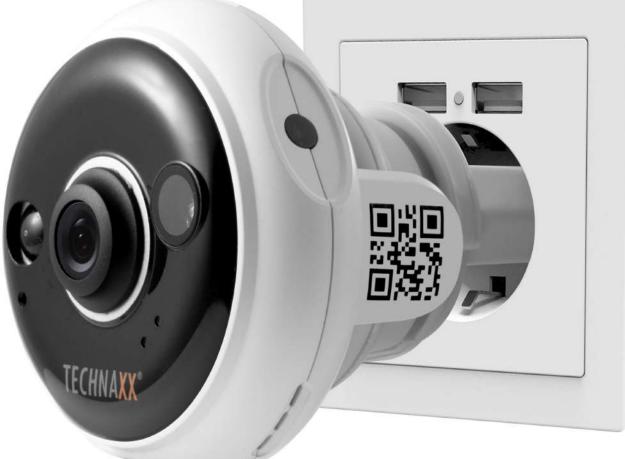

## Easy IP-Cam Socket FullHD TX-57

Monitoring Indoor Areas

80° Viewing Angle

Easy Socket Power Supply

IR LED

Push Notification via APP

FullHD 1080P Video Resolution

Storage on MicroSD Cards

Microphone

P2P and Push

Monitor indoor areas with this practical Easy IP-Cam Socket Camera. The TX-57 receives power directly from the socket and can thus take clear video recordings from different angles in the room and record sounds with the help of the built-in microphone.