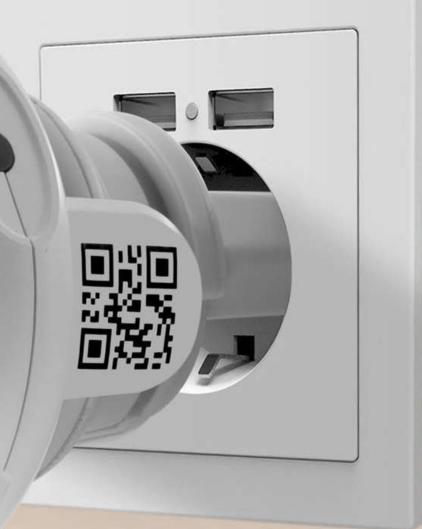

## Easy IP-Cam Socket FullHD TX-57

Monitoring Indoor Areas

80° Viewing Angle

Easy Socket Power Supply

IR LED

Push Notification via APP

FullHD 1080P Video Resolution

Storage on MicroSD Cards

Microphone

P2P and Push

Monitor indoor areas with this practical Easy IP-Cam Socket Camera. The TX-57 receives power directly from the socket and can thus take clear video recordings from different angles in the room and record sounds with the help of the built-in microphone.

#### Easy to use

Easy power supply over a socket - no power cable needed