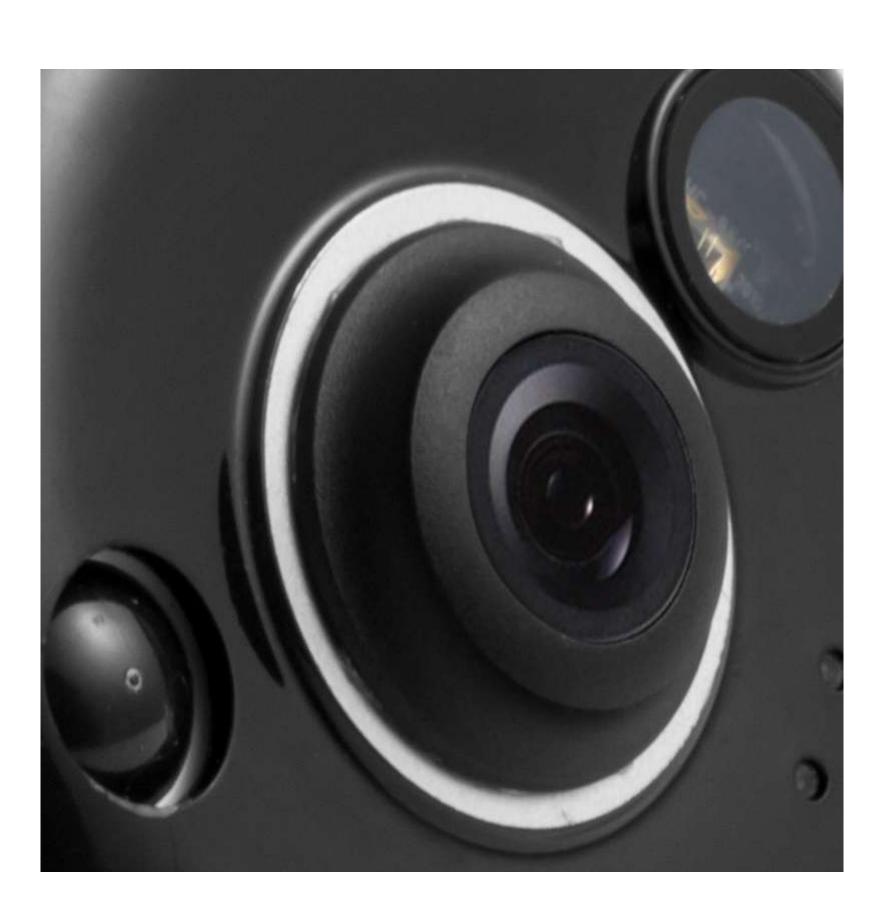

#### High quality resolution

This mini camera has FullHD video resolution 1080P (1920x1080), 30fps. 2MP CMOS image sensor.

#### Day/night catching

Camera TX-57 has IR LED for night lighting & ambient light sensor, which allows to catch someone during the day or night. Also there is a PIR sensor with ~6 m working distance.

#### IR LED

#### PIR Sensor

#### Light Sensor