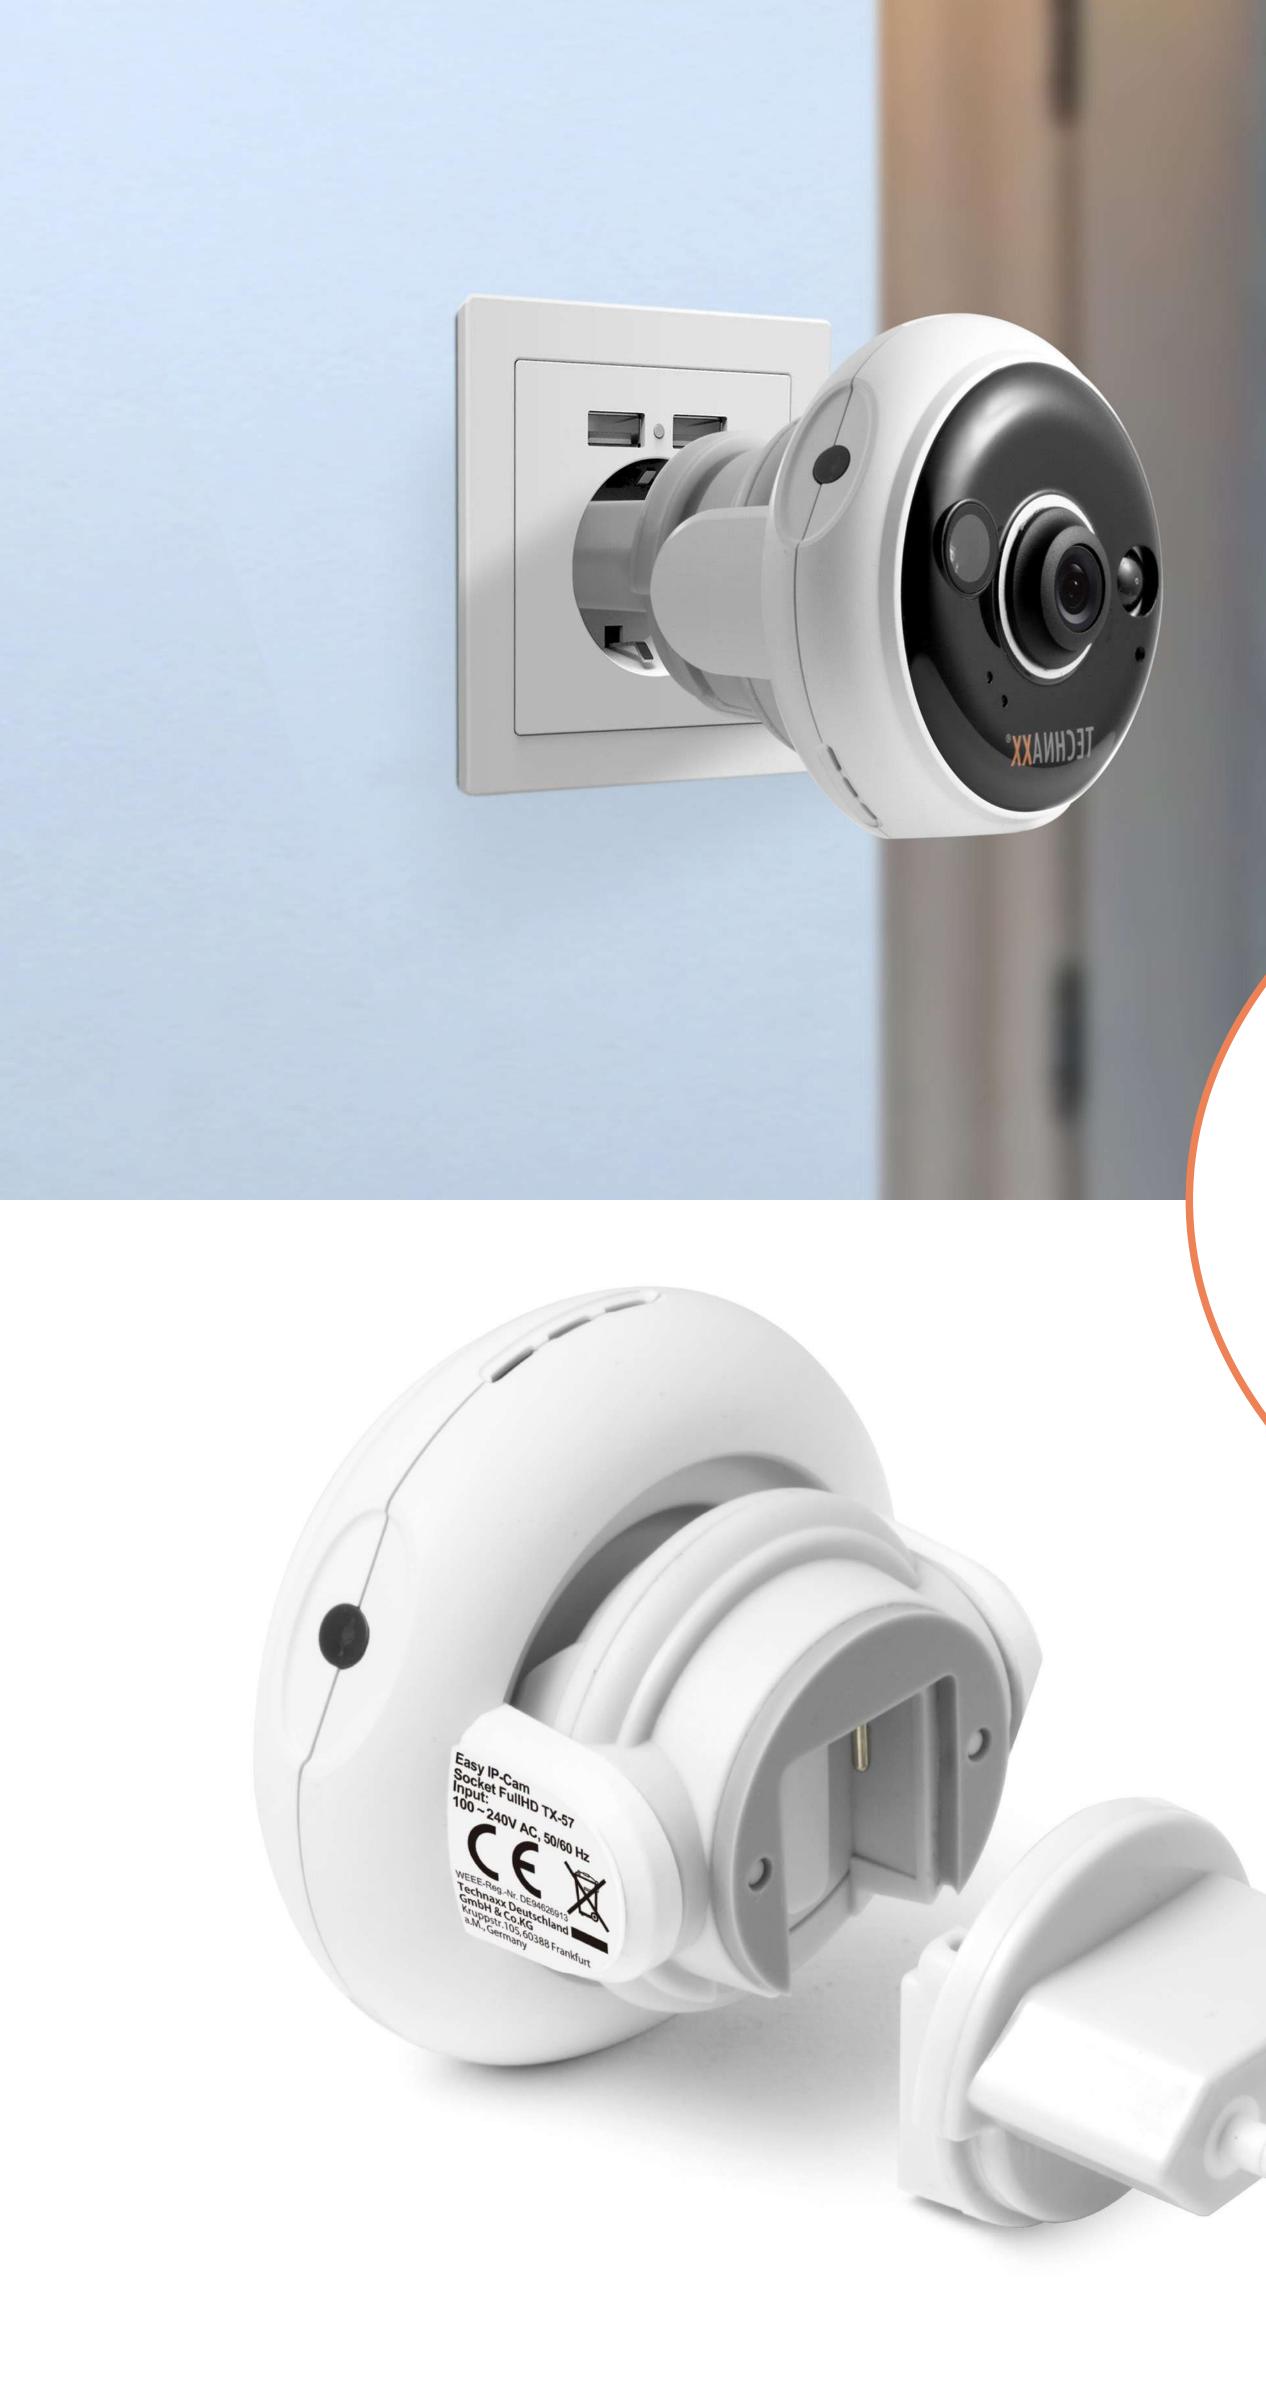

#### Easy to use

Easy power supply over a socket - no power cable needed

#### Exchangeable AC Plug