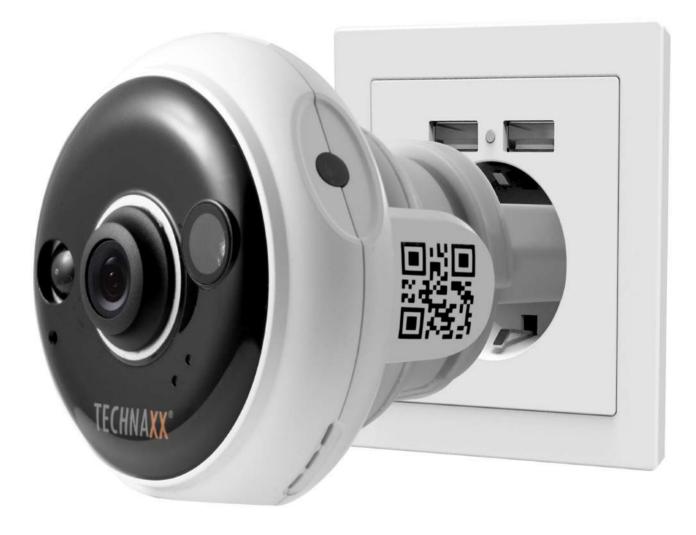

## Easy IP-Cam Socket FullHD TX-57

Monitoring Indoor Areas

80° Viewing Angle

Easy Socket Power Supply

IR LED

Push Notification via APP

FullHD 1080P Video Resolution

Storage on MicroSD Cards

Microphone

P2P and Push

Monitor indoor areas with this practical Easy IP-Cam Socket Camera. The TX-57 receives power directly from the socket and can thus take clear video recordings from different angles in the room and record sounds with the help of the built-in microphone.

#### Easy to use

Easy power supply over a socket - no power cable needed