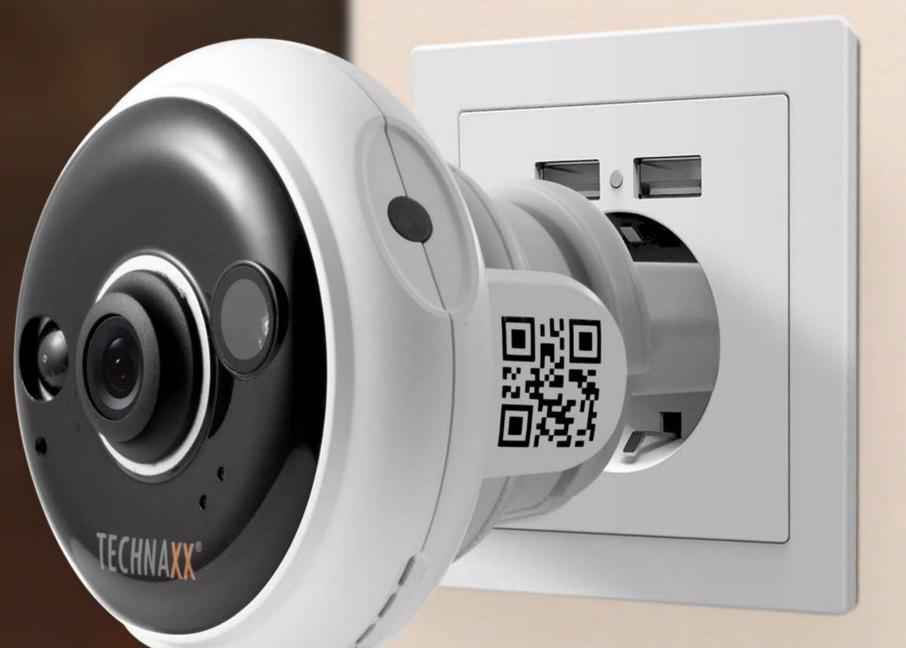

# Easy IP-Cam



#### TECHNAX GERMAN



## Easy IP-Cam Socket FullHD TX-57



Monitoring Indoor Areas



80° Viewing Angle



Easy Socket Power Supply



IR LED



Push Notification via APP





FullHD 1080P Video Resolution



Storage on MicroSD Cards



Microphone



P2P and Push









Monitor indoor areas with this practical Easy IP-Cam Socket Camera. The TX-57 receives power directly from the socket and can thus take clear video recordings from different angles in the room and record sounds with the help of the built-in microphone.









#### Hidden surveillance

Ideal for viewing and monitoring rooms and other indoor locations. The camera has built-in microphone for audio recordings.

#### High quality resolution

This mini camera has FullHD video resolution 1080P (1920x1080), 30fps. 2MP CMOS image sensor.



#### Day/night catching

Camera TX-57 has IR LED for night lighting & ambient light sensor, which allows to catch someone during the day or night. Also there is a PIR sensor with ~6 m working distance.



#### Easy to use

Easy power supply over a socket -