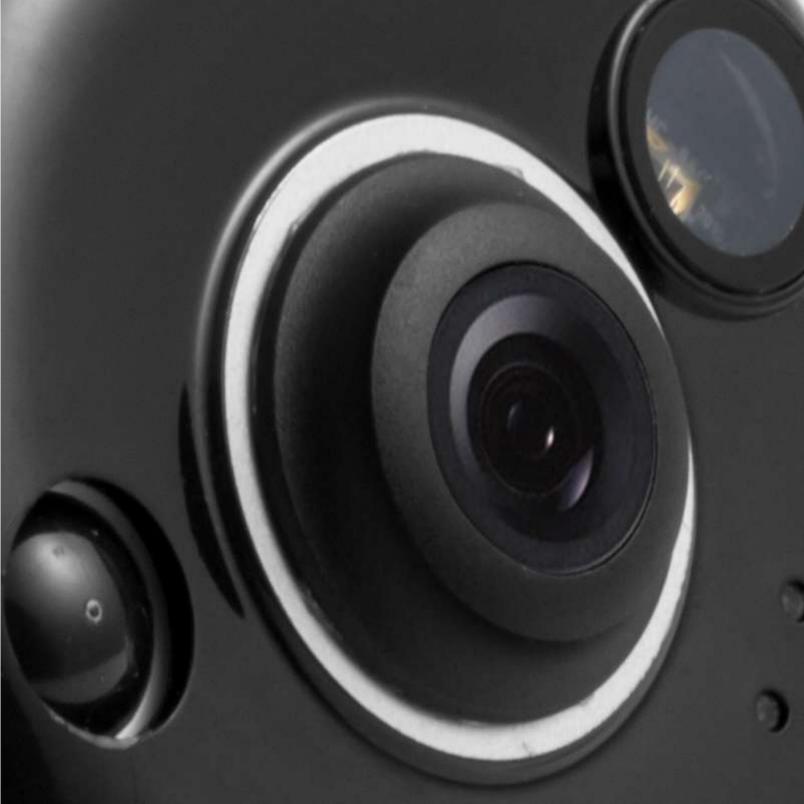

#### Day/night catching

Camera TX-57 has IR LED for night lighting & ambient light sensor, which allows to catch someone during the day or night. Also there is a PIR sensor with ~6 m working distance.

#### IR LED

#### PIR Sensor