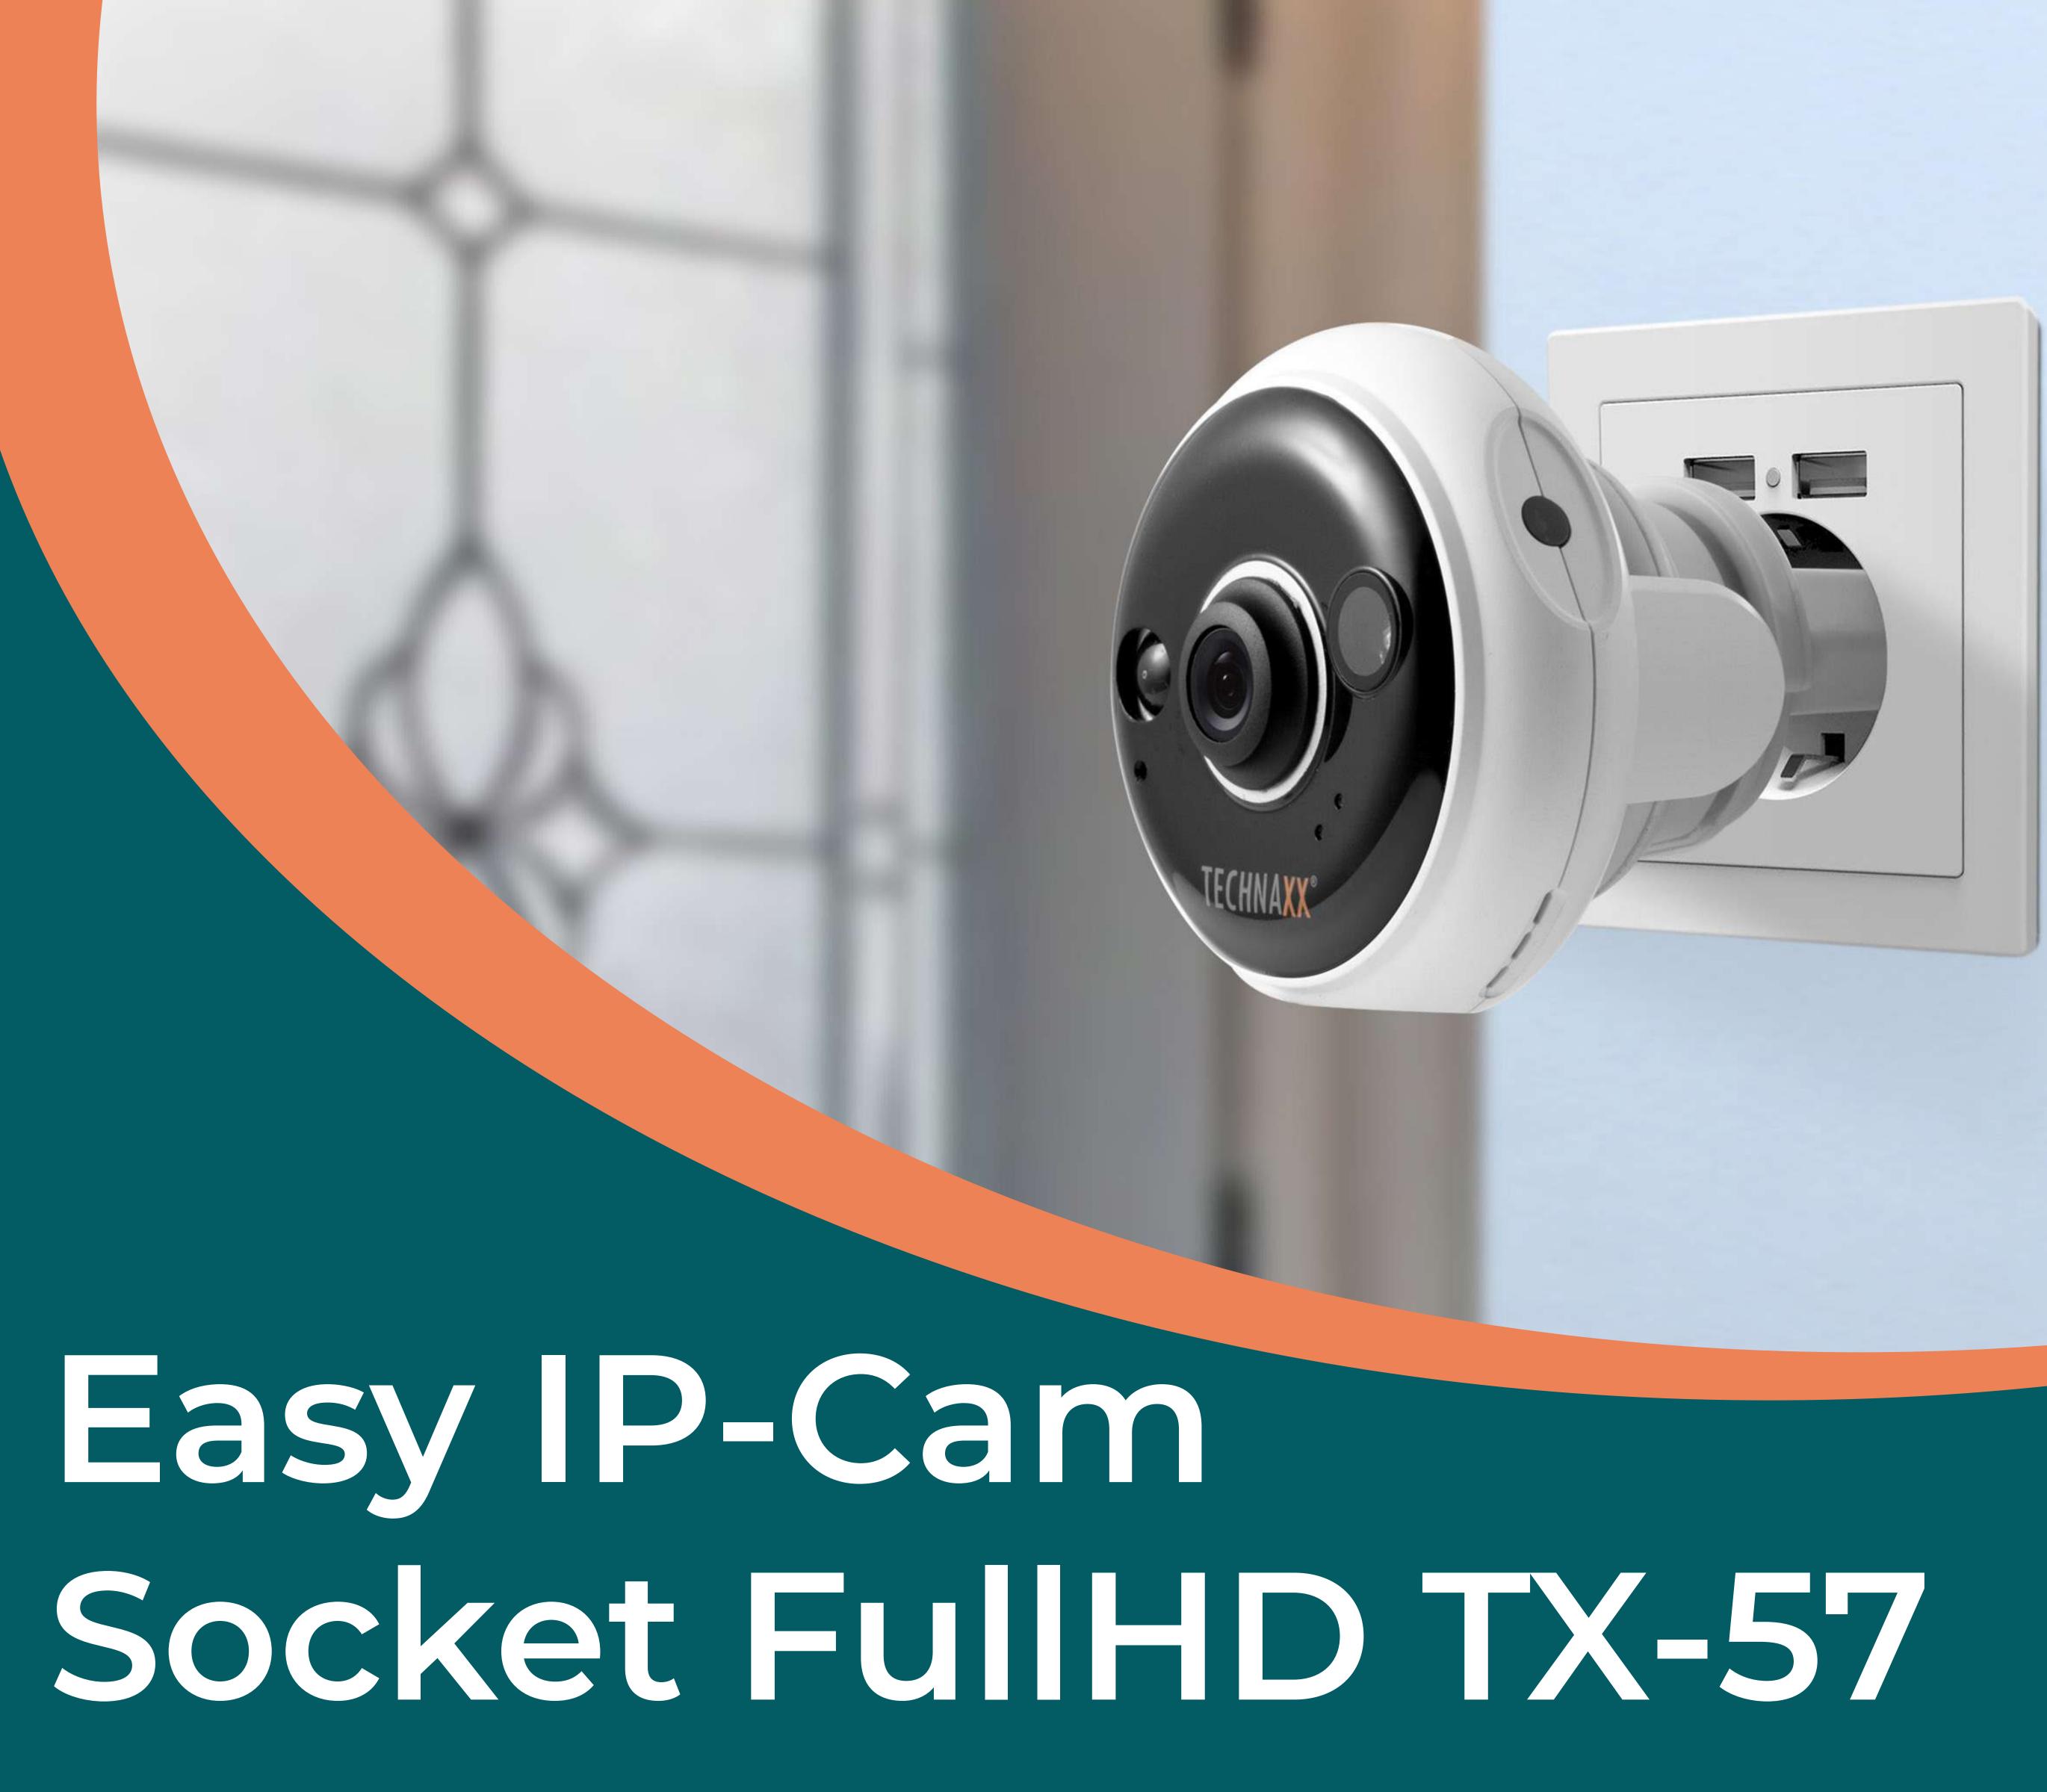

## Easy IP-Cam Socket FullHD TX-57

Monitoring Indoor Areas

80° Viewing Angle

Easy Socket Power Supply

IR LED

Push Notification via APP

FullHD 1080P Video Resolution

Storage on MicroSD Cards

Microphone

P2P and Push

Monitor indoor areas with this practical Easy IP-Cam Socket Camera. The TX-57 receives power directly from the socket and can thus take clear video recordings from different angles in the room and record sounds with the help of the built-in microphone.

#### Easy to use

Easy power supply over a socket - no power cable needed