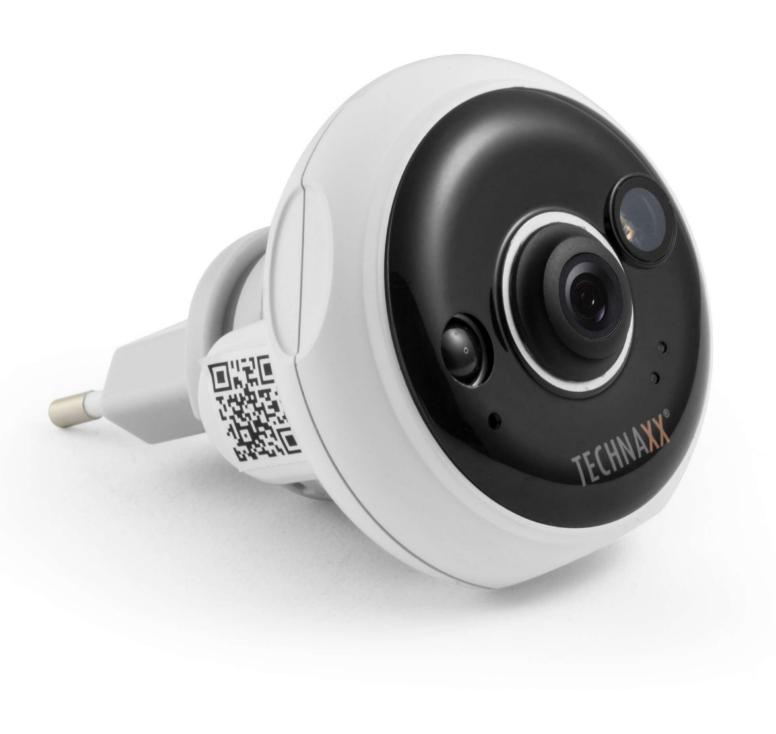

## Easy IP-Cam Socket FullHD TX-57

Monitoring Indoor Areas

80° Viewing Angle

Easy Socket Power Supply

IR LED

Push Notification via APP

FullHD 1080P Video Resolution

Storage on MicroSD Cards

Microphone

P2P and Push

Monitor indoor areas with this practical Easy IP-Cam Socket Camera. The TX-57 receives power directly from the socket and can thus take clear video recordings from different angles in the room and record sounds with the help of the built-in microphone.

#### Easy to use

Easy power supply over a socket - no power cable needed

#### Exchangeable AC Plug