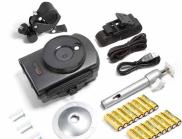

## **Package Contents:**

Full HD Time Lapse Camera TX-164, MicroUSB cable, Mounting belt, Rope, Wall bracket, Mounting bracket, 3x screws & 3x dowels, 12x AA batteries, User Manual

Article No. 4922 4 260358 124193