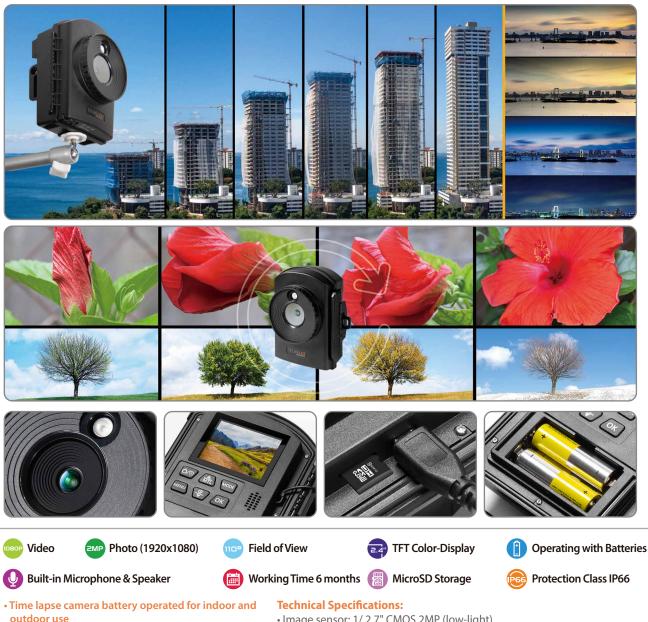

## Full HD Time Lapse Camera TX-164

Battery operated, for indoor and outdoor use

- Ideal for time lapse recordings of constructions sites, house building, plant growth (garden, orchard), outdoor shots, security monitoring, etc.
- Coloured time-lapse recordings during the day; Time-lapse recordings at night with high brightness additional by built-in LED (range ~18m)
- Select functions: time lapse photo, time lapse video, photo or video, stop motion
- MicroSD card\*\* up to 512GB (\*\*not included)
- Camera protection class IP56 (dust proof & heavy splash waterproof)

- Image sensor: 1/2.7" CMOS 2MP (low-light)
- Lens: f=4mm, F/NO1.4, FOV=110°, Auto IR filter
- Video resolution: 1920x1080/25fps, 1280x720/30fps
- Photo resolution: 2MP (1920x1080), 1MP (1280x720)
- File format JPEG / AVI
- Exposure: +3.0EV ~-3.0EV in increments of 1.0EV
- Video length: 3sec.- 120sec. programmable
- Time lapse interval Custom: 3 seconds up to 24 hours; Mon-Sun
- Power supply: 12x AA batteries\* (\*included); external DC6V/1A\*\* [\*\*not included]
- Device language: EN, DE, SP, FR, IT, NL, FI, SE, DK, PO
- Working temperature: -20°C up to +50°C
- Weight / Dimensions: 378g (without batteries) / (L) 12.5 x (W) 8 x (H) 15cm